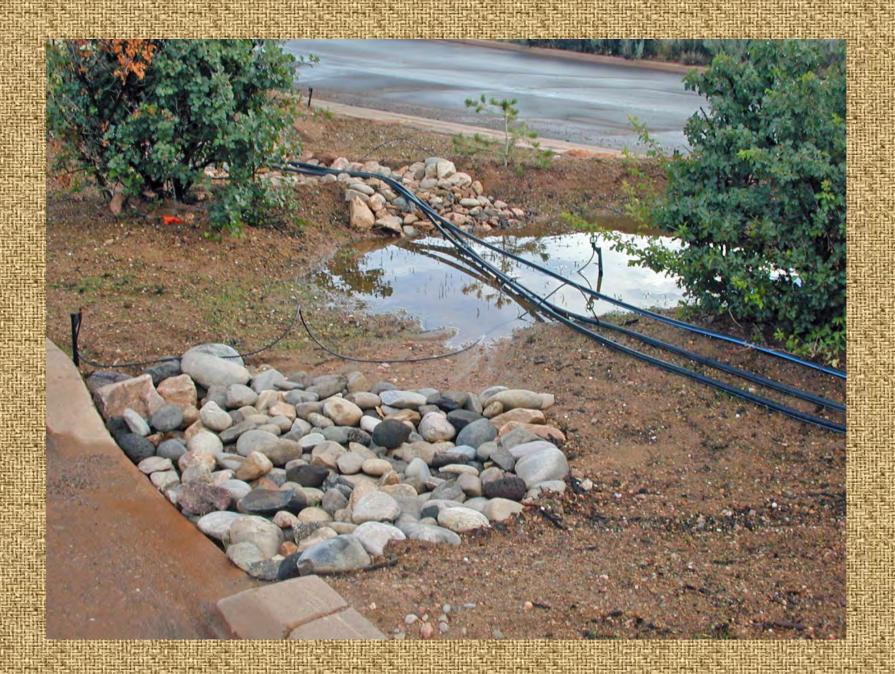

## Detention Ponds

Stormwater from Roads Makes a Lush Landscape

## Semi-Riparian

Occasional Surface Water Supports Lush Vegetation