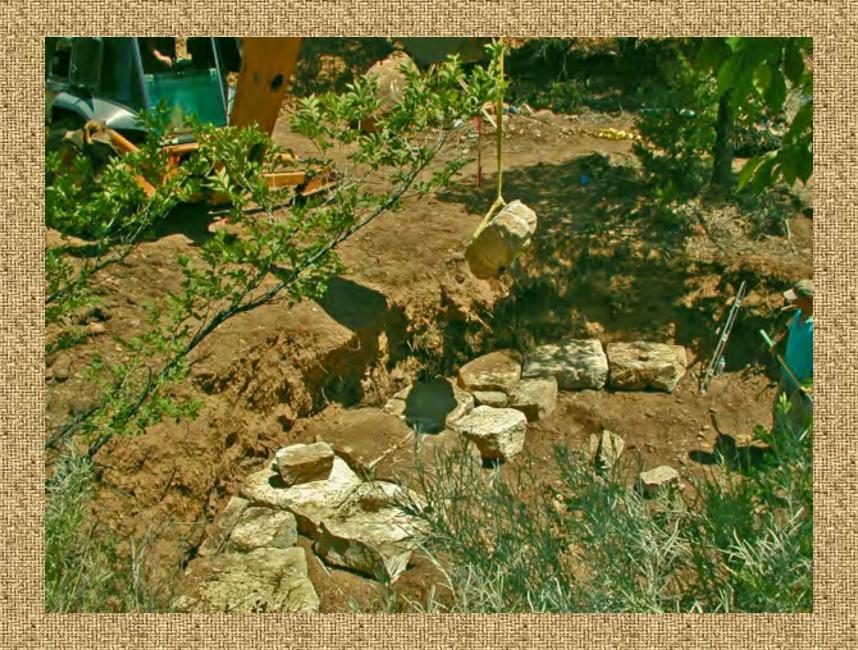

# Culvert Construction 624 cfs, 1240 cfs, 829 cfs

How to size the flow

## Finishing