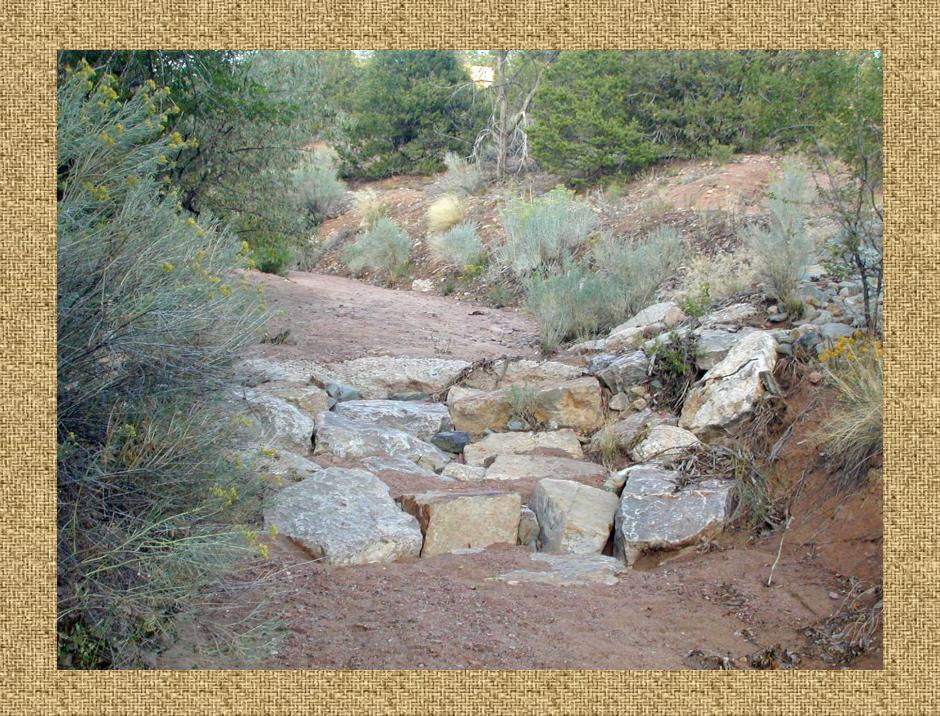

#### Upper Saiz

Stone Checkdams build by the CCC in the 1930's have worked for 80 years but

A lot of uncontrolled water and sediment still degrade downstream habit