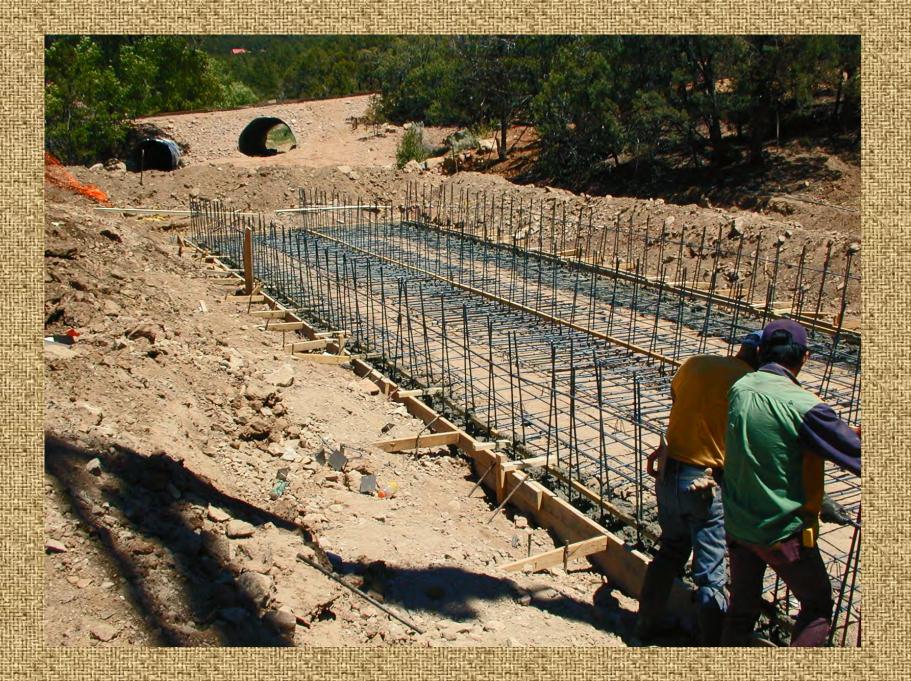

# Culvert Construction 624 cfs, 1240 cfs, 829 cfs

How to size the flow

## Finishing