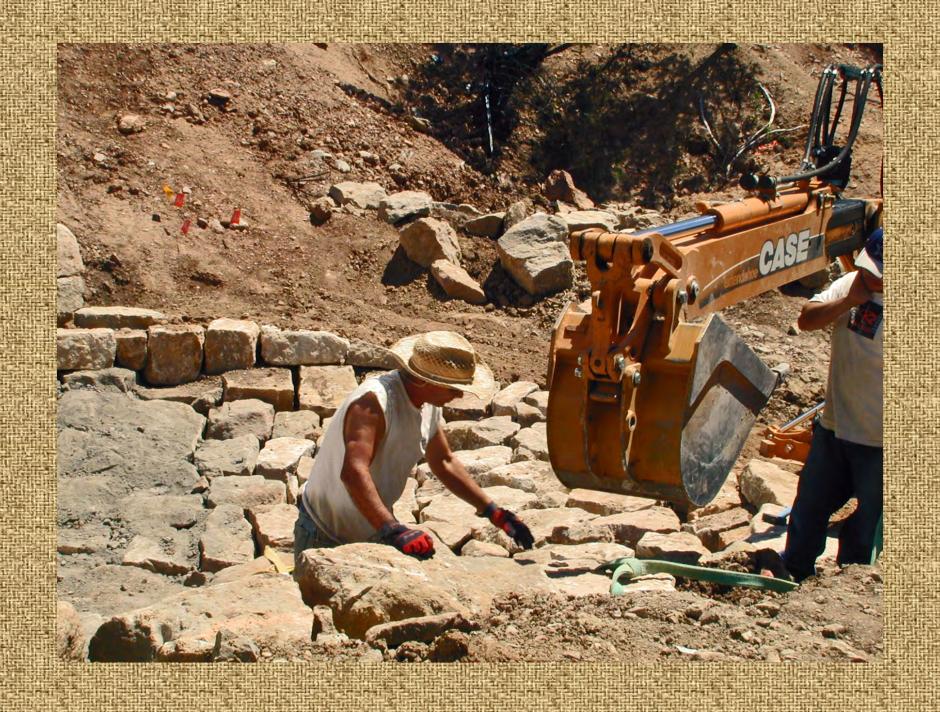

# Culvert Construction 624 cfs, 1240 cfs, 829 cfs

How to size the flow

## Finishing