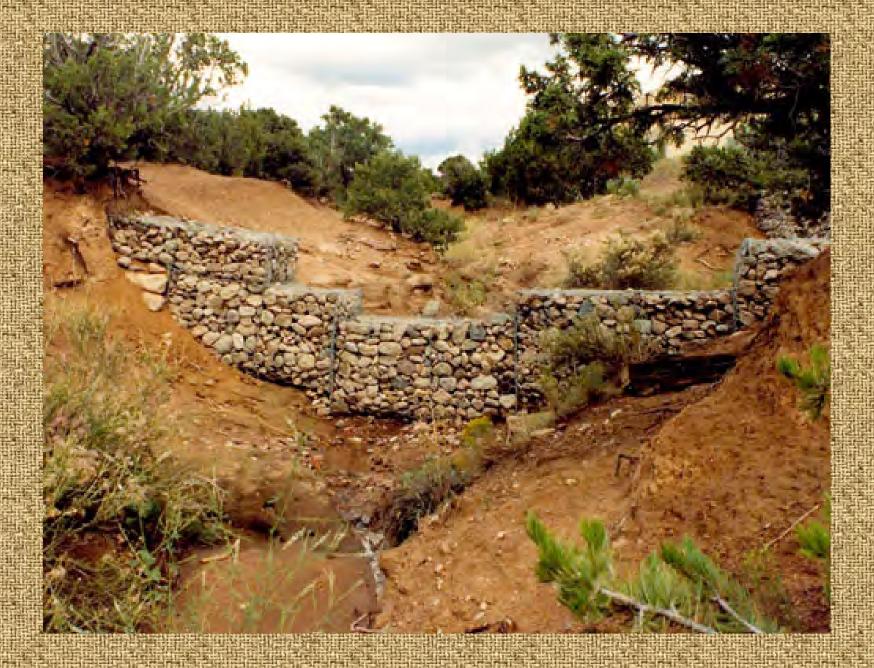

#### Upper Saiz

Stone Checkdams build by the CCC in the 1930's have worked for 80 years but

A lot of uncontrolled water and sediment still degrade downstream habit