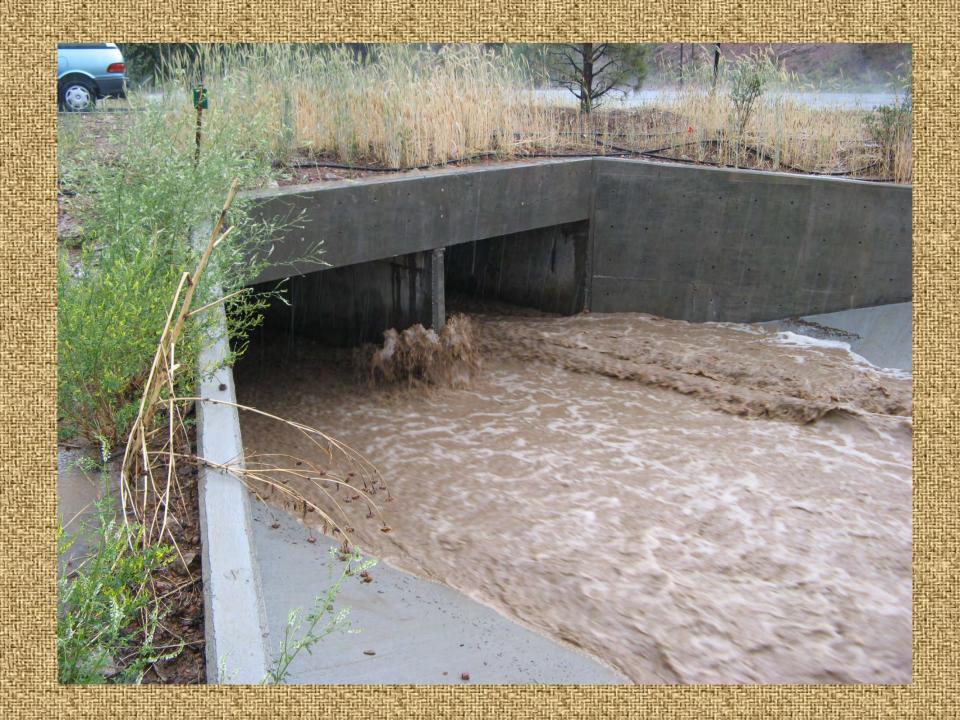

# Culvert Construction 624 cfs, 1240 cfs, 829 cfs

How to size the flow

# July 2008

**Environmental Emergency** 