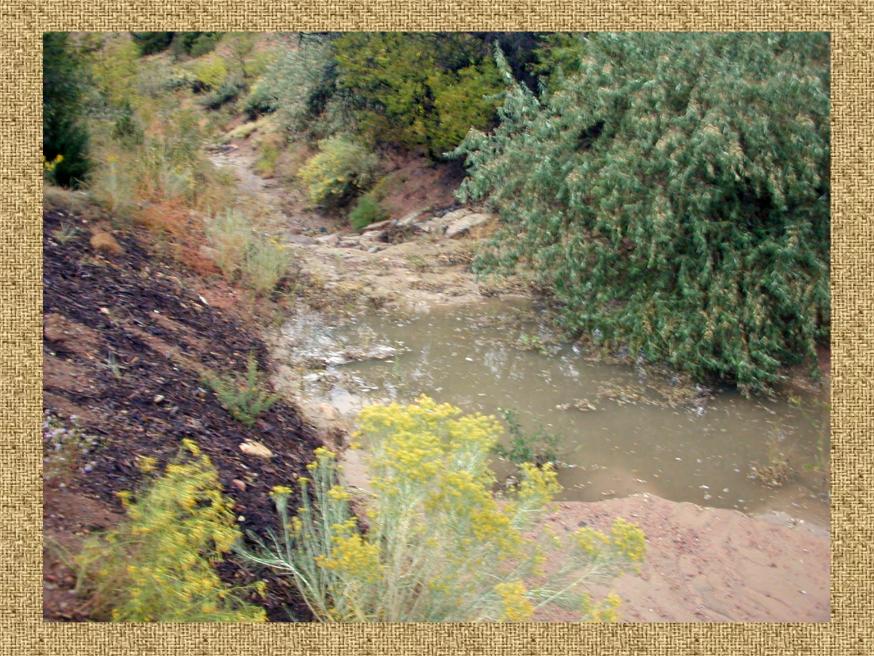

## Semi-Riparian

Occasional Surface Water Supports Lush Vegetation

## What Makes Semi-Riparian

The Same Water, More Soil More Time With Both