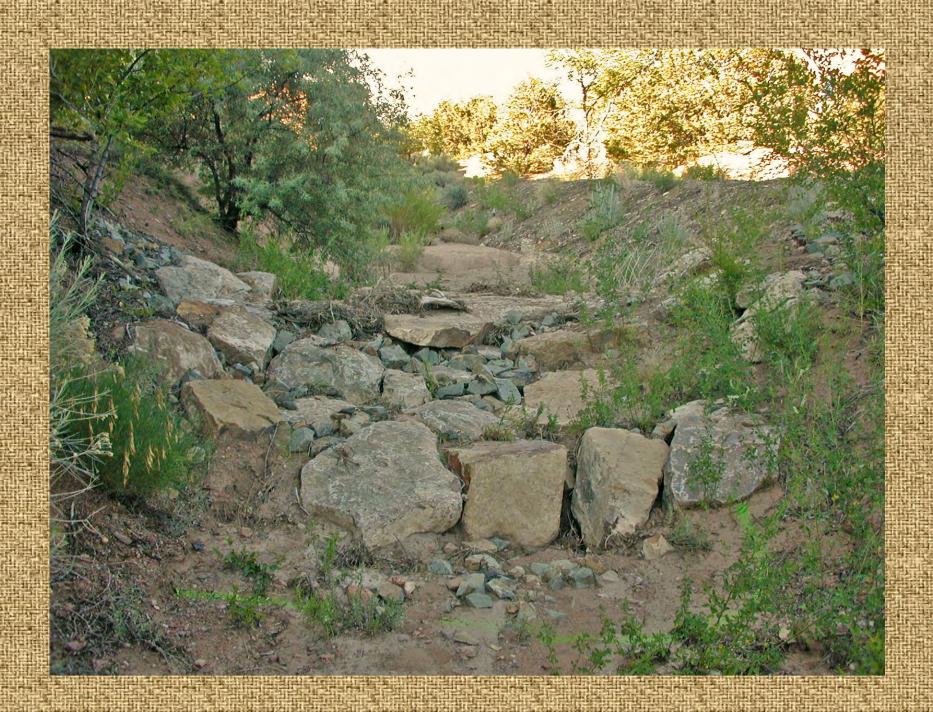

### Arroyo Saiz Main Channel

Headwaters of the Eastside

A Sewer Runs Through It

## Semi-Riparian

Occasional Surface Water Supports Lush Vegetation