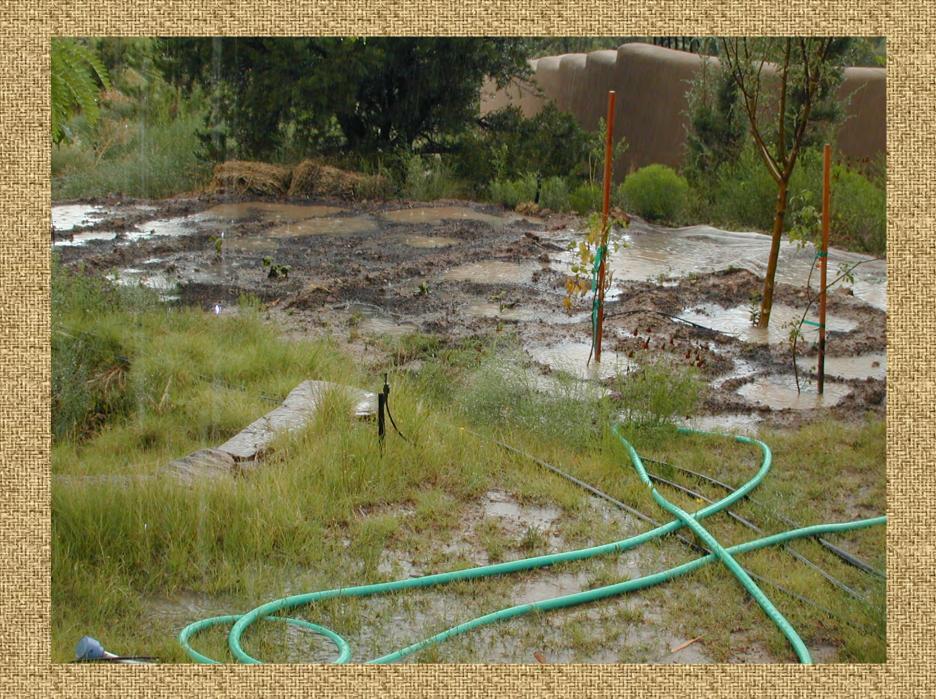

#### **Urban Watershed Management**

### Pueblo San Marcos

Prototype Started in 1987



























# ARROYO SAIZ 189 Acre Watershed Creating Semi-Riparian Habitat

All rights reserved Hays Associates, Inc.

## Kachina Hills

13 Acre Watershed

#### Existing Conditions: 1995













## Detention Ponds

Stormwater from Roads Makes a Lush Landscape















#### Watershed Restoration



























## A Gully Garden













### Another Gully Garden











### Arroyo Saiz Main Channel

Headwaters of the Eastside

A Sewer Runs Through It









# July 2008

**Environmental Emergency** 











#### Remediation

**Improvisation** 













## Next Summer Sedimentation





























## Semi-Riparian

Occasional Surface Water Supports Lush Vegetation























## Arroyo Saiz Main Channel

September 2012































#### Between the Road Dams

Water from Above Estancia Primera
Still Degrades Habitat











#### Upper Saiz

Stone Checkdams build by the CCC in the 1930's have worked for 80 years but

A lot of uncontrolled water and sediment still degrade downstream habit









### Kachina Heights

FEMA, City Labr