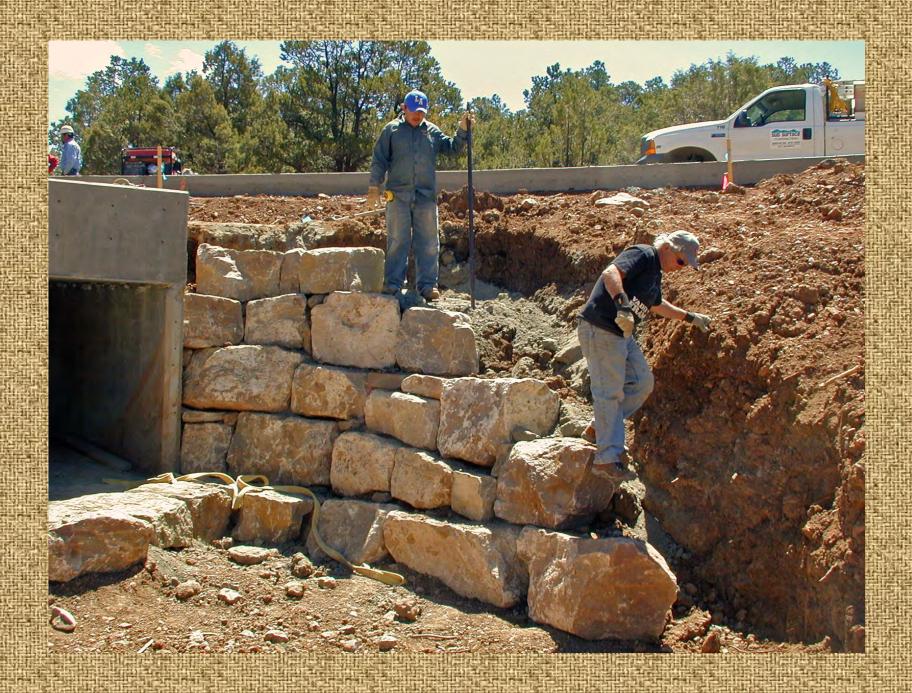

# Culvert Construction 624 cfs, 1240 cfs, 829 cfs

How to size the flow

## Finishing