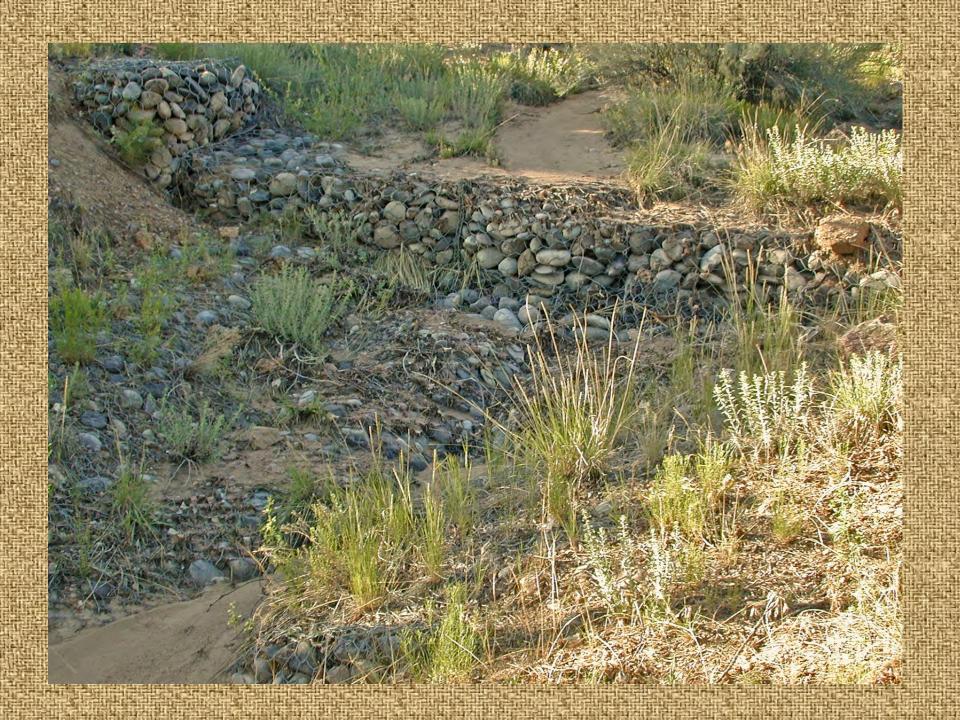

#### Upper Saiz

Stone Checkdams build by the CCC in the 1930's have worked for 80 years but

A lot of uncontrolled water and sediment still degrade downstream habit