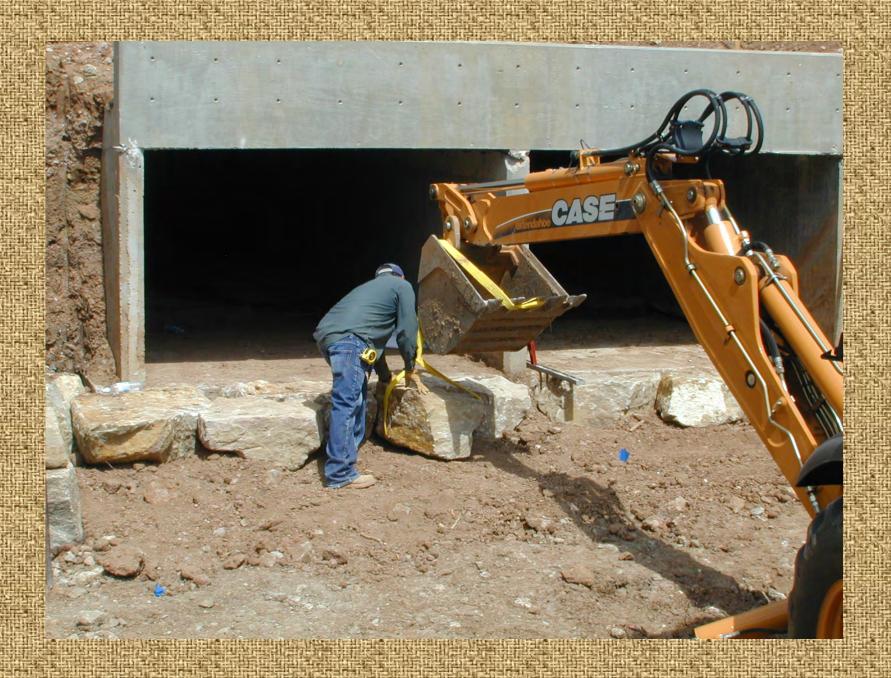

# Culvert Construction 624 cfs, 1240 cfs, 829 cfs

How to size the flow

## Finishing