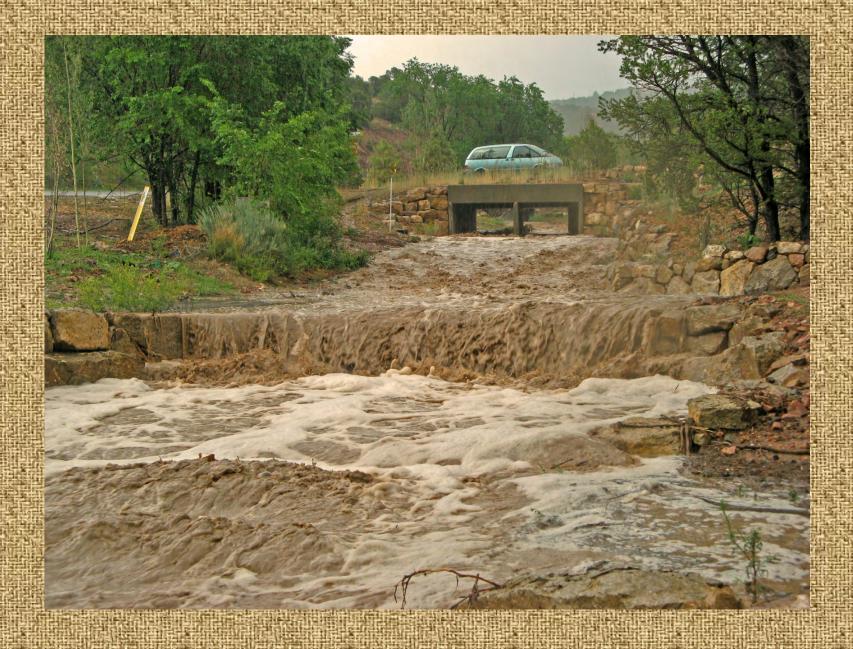

Next Summer Sedimentation





























## Semi-Riparian

Occasional Surface Water Supports Lush Vegetation























## Arroyo Saiz Main Channel

September 2012































#### Between the Road Dams

Water from Above Estancia Primera
Still Degrades Habitat











#### Upper Saiz

Stone Checkdams build by the CCC in the 1930's have worked for 80 years but

A lot of uncontrolled water and sediment still degrade downstream habit









### Kachina Heights

FEMA, City Labrynth, Endless Consultants, And it Works Anyway

# Culvert Construction 624 cfs, 1240 cfs, 829 cfs

How to size the flow













## Finishing





































## What Makes Semi-Riparian

The Same Water, More Soil More Time With Both



















## Straw Wattles

The Best Deal in Town























## Estancia Primera

Planter Island
Five Times the Water





























## Thank You's

- Watershed West, Engineers
- Walbridge Associates, Engineers
- Plants of the Southwest
- The Savvy Workers