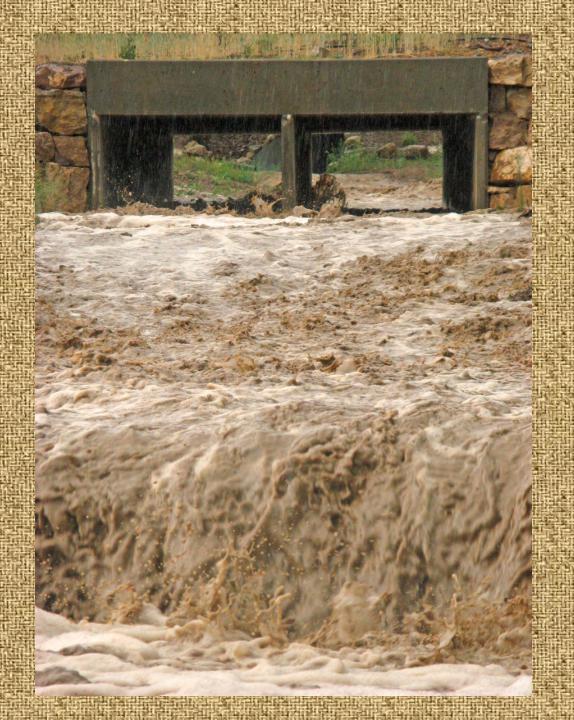

# Culvert Construction 624 cfs, 1240 cfs, 829 cfs

How to size the flow

# July 2008

**Environmental Emergency** 