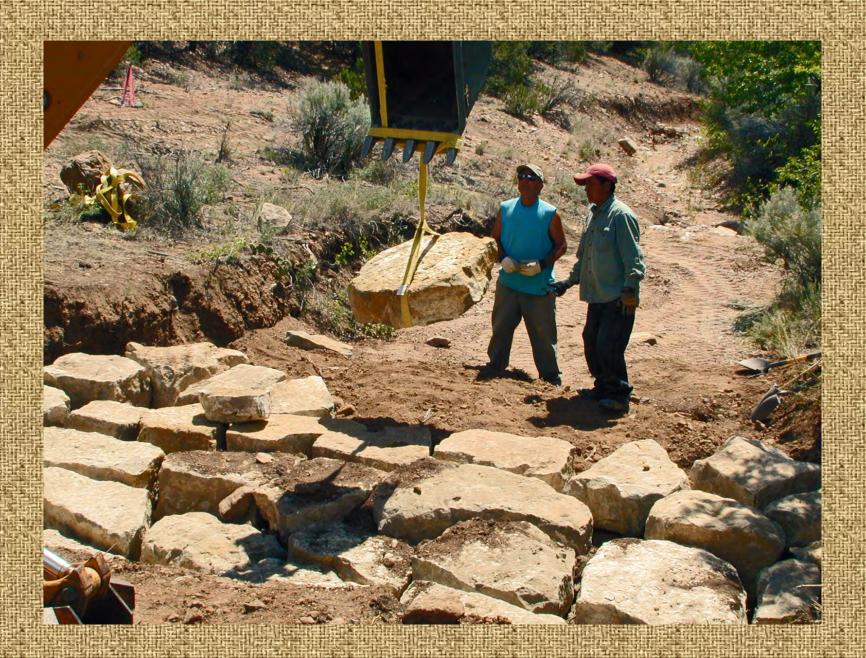

# Culvert Construction 624 cfs, 1240 cfs, 829 cfs

How to size the flow

## Finishing