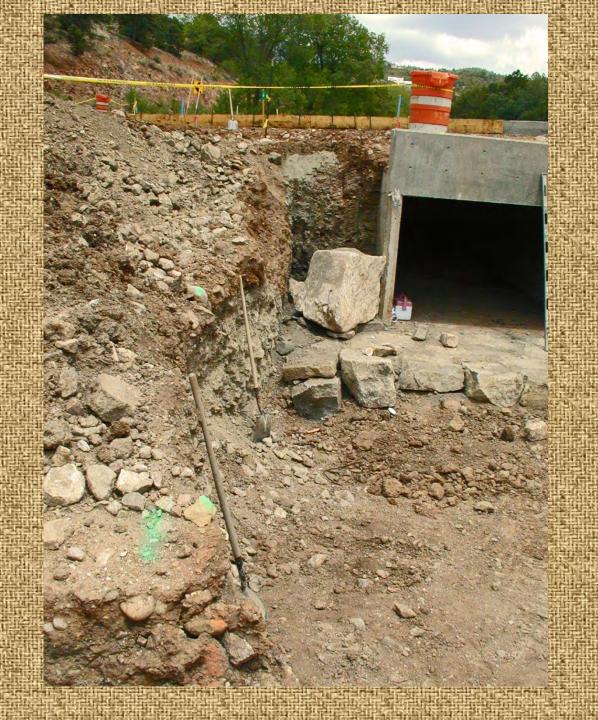

# Culvert Construction 624 cfs, 1240 cfs, 829 cfs

How to size the flow

## Finishing