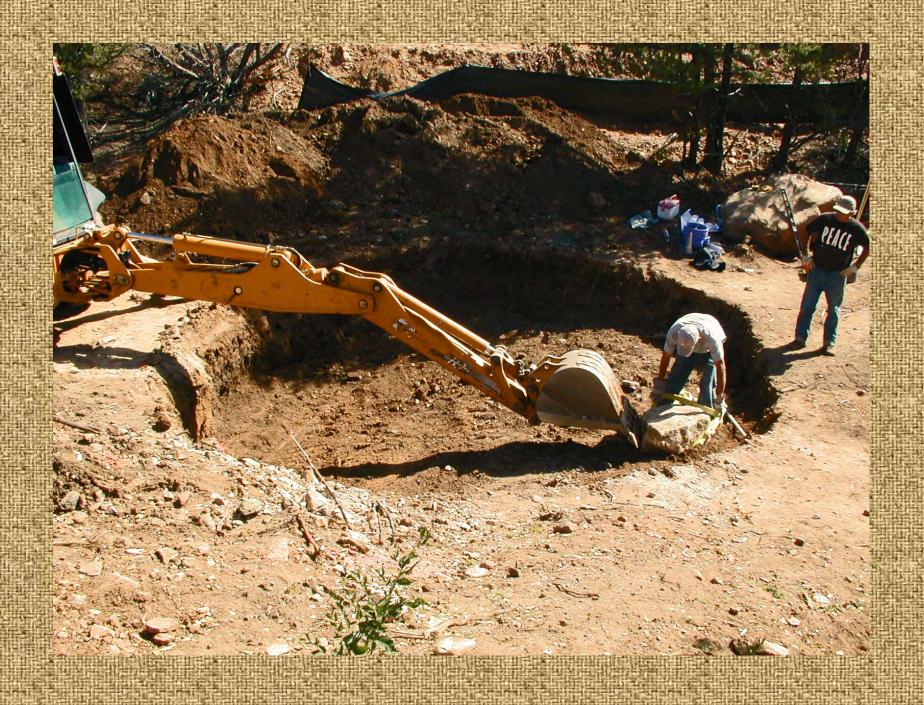

# Culvert Construction 624 cfs, 1240 cfs, 829 cfs

How to size the flow

## Finishing