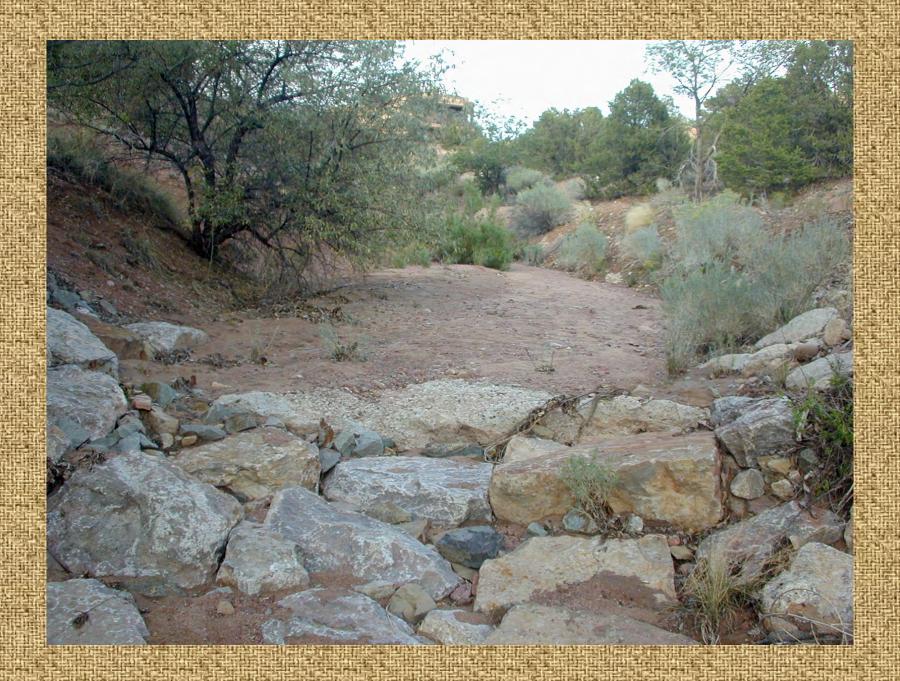

#### Upper Saiz

Stone Checkdams build by the CCC in the 1930's have worked for 80 years but

A lot of uncontrolled water and sediment still degrade downstream habit