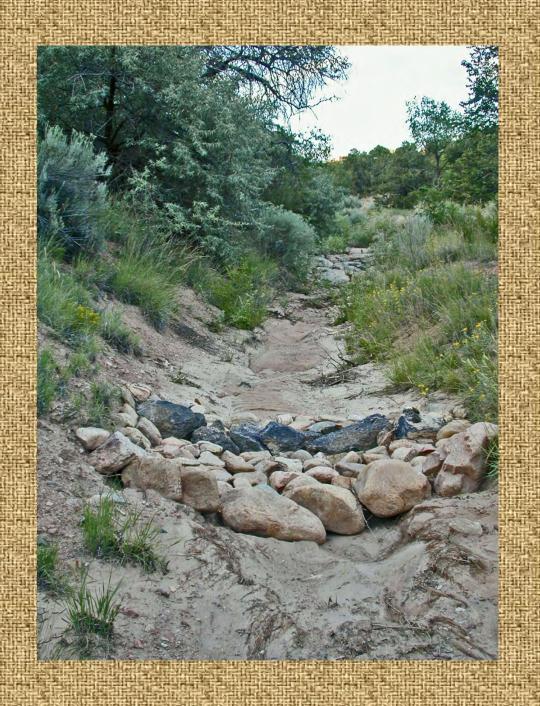

#### Upper Saiz

Stone Checkdams build by the CCC in the 1930's have worked for 80 years but

A lot of uncontrolled water and sediment still degrade downstream habit