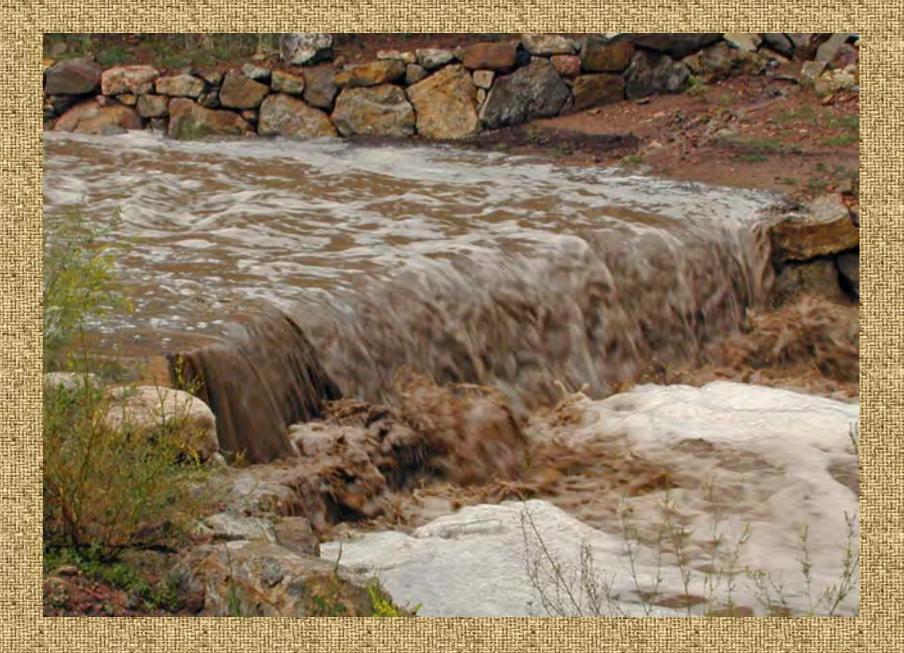

#### Between the Road Dams

Water from Above Estancia Primera
Still Degrades Habitat

#### Upper Saiz

Stone Checkdams build by the CCC in the 1930's have worked for 80 years but

A lot of uncontrolled water and sediment still degrade downstream habit