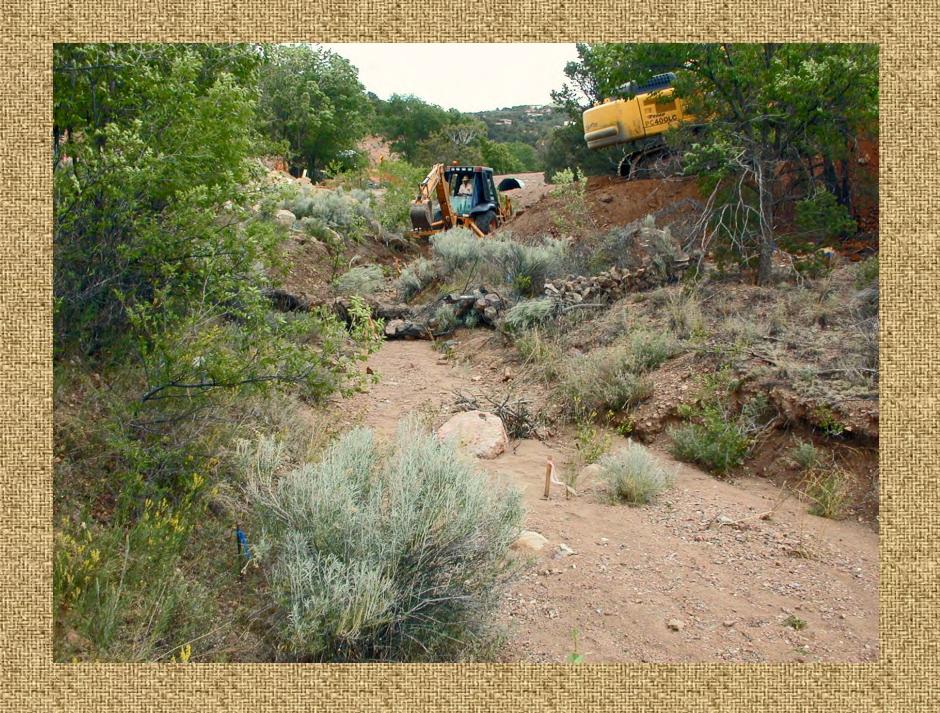

# Culvert Construction 624 cfs, 1240 cfs, 829 cfs

How to size the flow

## Finishing