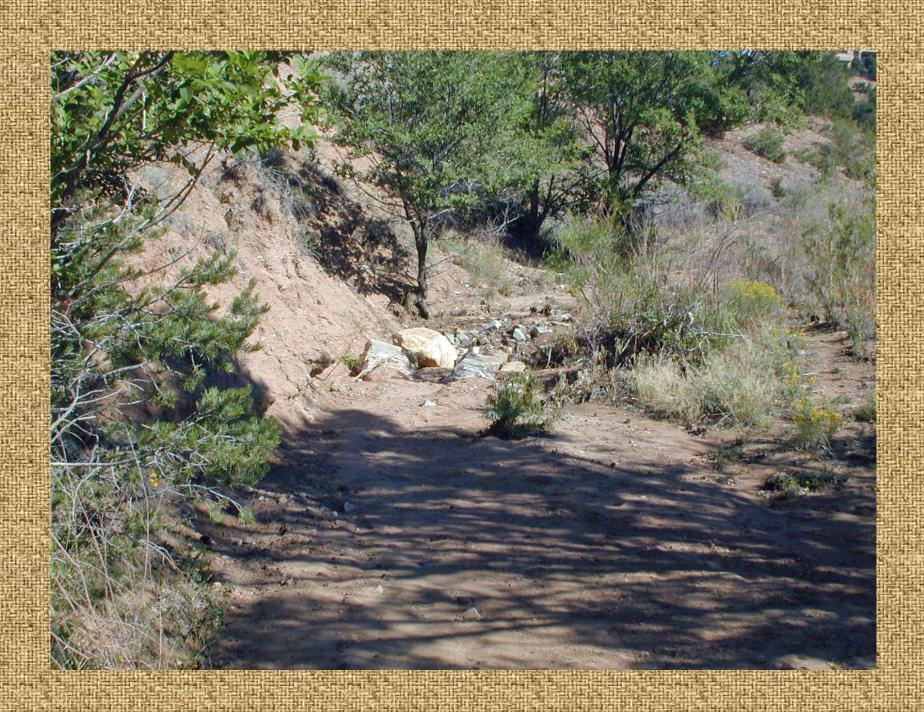

#### Upper Saiz

Stone Checkdams build by the CCC in the 1930's have worked for 80 years but

A lot of uncontrolled water and sediment still degrade downstream habit