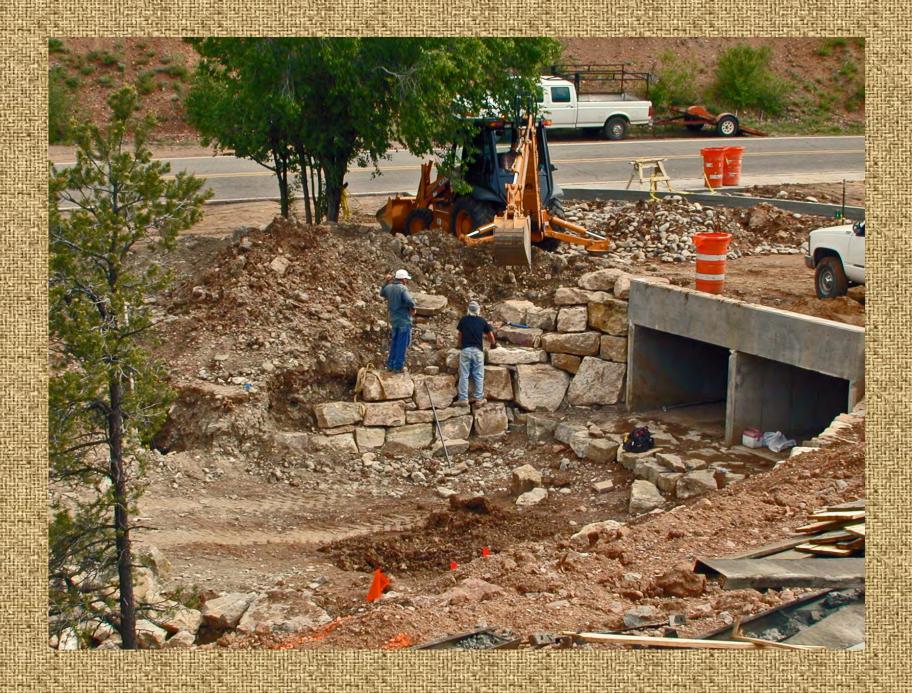

# Culvert Construction 624 cfs, 1240 cfs, 829 cfs

How to size the flow

## Finishing